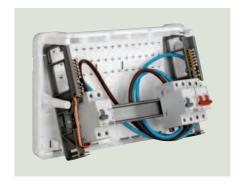

## **EASY ACCESS**

Features include a removable pan assembly, earth terminal holder that simply clips into place, and multiple cut-outs to the unit's back, bottom, top and sides.

# ON-SITE CONFIGURATION

For flexible on-site configuration, simply cut busbar to the required length.