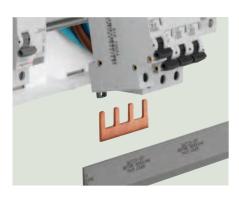

# ON-SITE CONFIGURATION

For flexible on-site configuration, simply cut busbar to the required length.