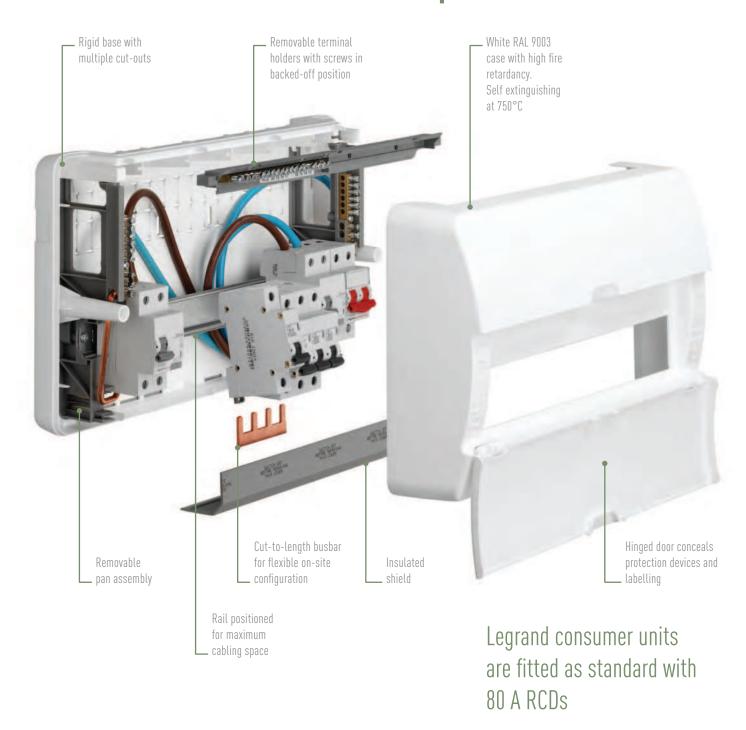

# design is more than skin deep

With an array of design innovations making them easy to install, Legrand's consumer units save valuable time and money during installation... allowing you to reflect on the generous wiring space and the all-round extra protection.

## **EASY ACCESS**

Features include a removable pan assembly, earth terminal holder that simply clips into place, and multiple cut-outs to the unit's back, bottom, top and sides.

# ON-SITE CONFIGURATION

For flexible on-site configuration, simply cut busbar to the required length.

# PROTECTION OPTIONS

Legrand has everything you need to complete your installation: isolating switches, RCDs, NEW RX<sup>3</sup> MCBs and RCBOs.