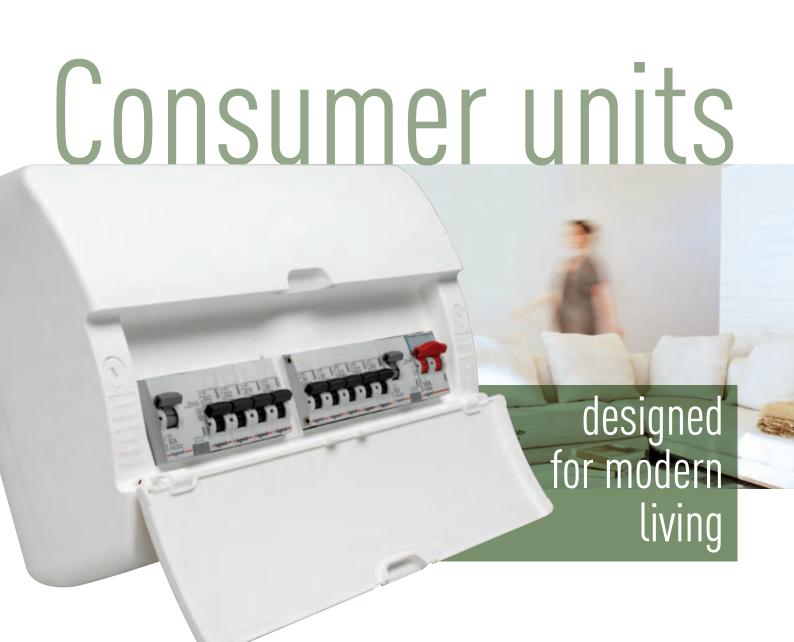

Modern interiors revolve around minimalist, sophisticated interior design themes consisting of clean lines, neutral tones and maximised use of space.

Designed to blend in with the modern environment, Legrand's new consumer units are perfectly placed to stand the test of time.

# CONSUMER UNITS... **DESIGN OF THE TIMES**

Legrand's insulated and metal consumer units are manufactured to white RAL 9003, creating a stylish, understated finish which blends in perfectly with modern interiors.

# design is more than skin deep

With an array of design innovations making them easy to install, Legrand's consumer units save valuable time and money during installation... allowing you to reflect on the generous wiring space and the all-round extra protection.

## **EASY ACCESS**

Features include a removable pan assembly, earth terminal holder that simply clips into place, and multiple cut-outs to the unit's back, bottom, top and sides.

# PROTECTION OPTIONS

Legrand has everything you need to complete your installation: isolating switches, RCDs, NEW RX<sup>3</sup> MCBs and RCBOs.